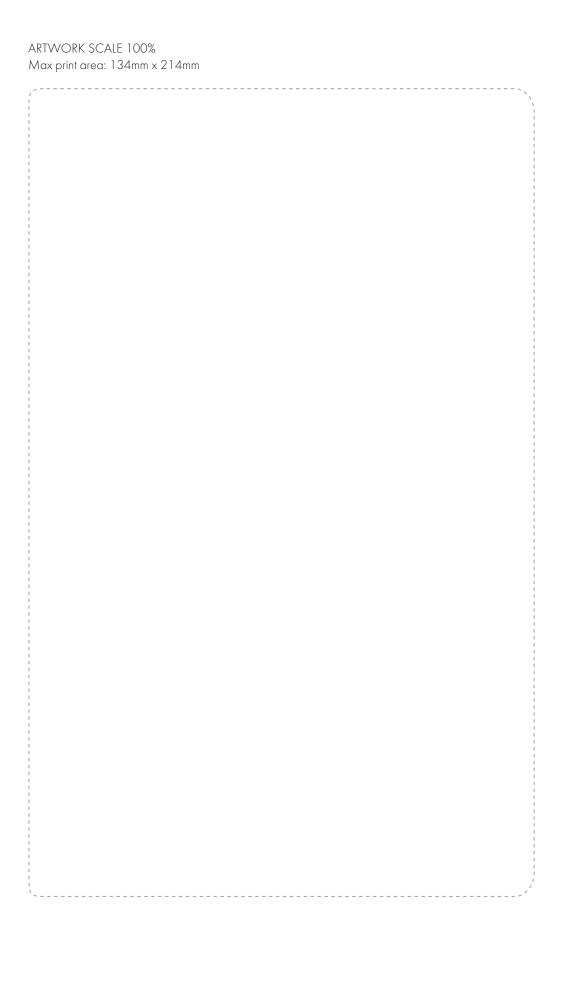

## **PANTONE REFERENCE(S)**

Debossing / Foil Blocking (Edge to Edge)

ARTWORK SCALE 50%

The dashed line is to demonstrate print area and will not appear on your printed item